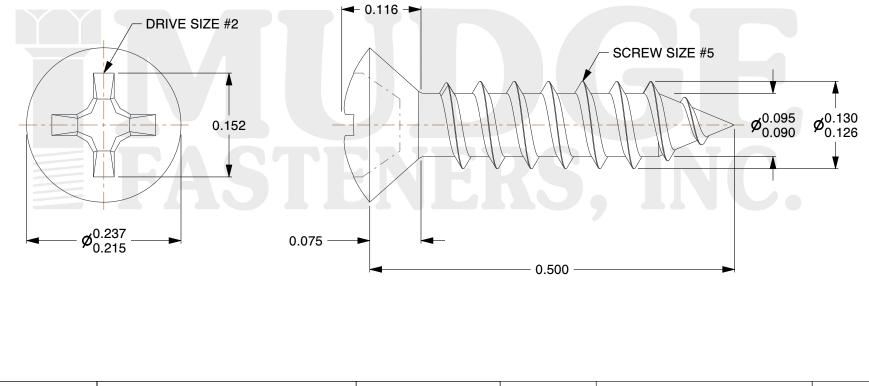

## Notes :

- 1. HEAD STYLE: OVAL HEAD
- 2. DRIVE TYPE: PHILLIPS
- 3. THREAD TYPE: TYPE A
- 4. SCREW TYPE: SHEET METAL SCREW
- 5. MATERIAL: STAINLESS STEEL
- 6. STANDARD: ANSI B18.6.4

| FASTENERS, INC.          | <ul> <li>appropriateness, accuracy, completeness, or suitability for any<br/>purpose of the file, information, or specification. You are<br/>solely responsible for the use of the file, information, and</li> </ul> | This drawing is the property of<br>Mudge Fasteners. It contains<br>confidential proprietary<br>information that is Mudge<br>Fasteners property. Do not<br>disclose to or duplicate for<br>others except as authorized by<br>Mudge Fasteners. | COMPONENT<br>DESCRIPTION | #5X1/2 PHILLIPS OVAL<br>SMS STAINLESS | UNIT<br>INCH<br>SHEET |
|--------------------------|----------------------------------------------------------------------------------------------------------------------------------------------------------------------------------------------------------------------|----------------------------------------------------------------------------------------------------------------------------------------------------------------------------------------------------------------------------------------------|--------------------------|---------------------------------------|-----------------------|
|                          |                                                                                                                                                                                                                      |                                                                                                                                                                                                                                              | PART NUMBER              | 10305A050SS                           | SCALE                 |
| & www.mudgefasteners.com |                                                                                                                                                                                                                      |                                                                                                                                                                                                                                              | MATERIAL                 | STAINLESS STEEL                       | 7.117                 |