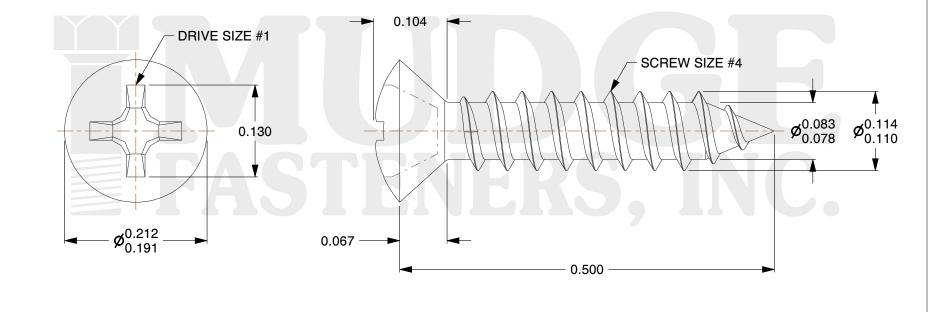

## Notes :

- 1. HEAD STYLE: OVAL HEAD
- 2. DRIVE TYPE: PHILLIPS
- 3. THREAD TYPE: TYPE A
- 4. SCREW TYPE: SHEET METAL SCREW
- 5. MATERIAL: STAINLESS STEEL
- 6. STANDARD: ANSI B18.6.4

| $\equiv$ FASTENERS, INC. | ASTENERS, INC. appropriateness, accuracy, completeness, or suitability for any purpose of the file, information, or specification. You are solely responsible for the use of the file, information, and | This drawing is the property of<br>Mudge Fasteners. It contains<br>confidential proprietary<br>information that is Mudge<br>Fasteners property. Do not<br>disclose to or duplicate for<br>others except as authorized by<br>Mudge Fasteners. | COMPONENT<br>DESCRIPTION | #4X1/2 PHILLIPS OVAL SMS<br>STAINLESS STEEL | UNIT   |
|--------------------------|---------------------------------------------------------------------------------------------------------------------------------------------------------------------------------------------------------|----------------------------------------------------------------------------------------------------------------------------------------------------------------------------------------------------------------------------------------------|--------------------------|---------------------------------------------|--------|
|                          |                                                                                                                                                                                                         |                                                                                                                                                                                                                                              |                          |                                             | INCH   |
|                          |                                                                                                                                                                                                         |                                                                                                                                                                                                                                              |                          |                                             | SHEET  |
|                          |                                                                                                                                                                                                         |                                                                                                                                                                                                                                              |                          |                                             | 1 of 1 |
|                          |                                                                                                                                                                                                         |                                                                                                                                                                                                                                              | PART NUMBER              | 10304A050SS                                 | SCALE  |
| & www.mudgefasteners.com |                                                                                                                                                                                                         |                                                                                                                                                                                                                                              | MATERIAL                 | STAINLESS STEEL                             | 7.365  |