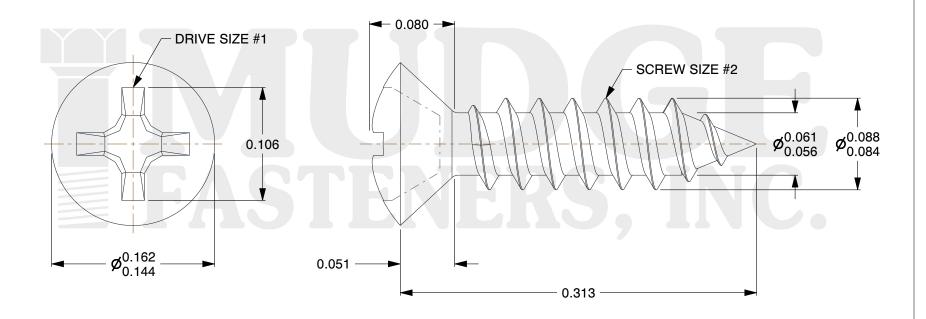

## Notes:

HEAD STYLE: OVAL HEAD
DRIVE TYPE: PHILLIPS

3. THREAD TYPE: TYPE A

4. SCREW TYPE: SHEET METAL SCREW

5. MATERIAL: STAINLESS STEEL 6. STANDARD: ANSI B18.6.4

@ www.mudgefasteners.com

This file and any associated information and specifications are provided for reference and evaluation purposes only and are subject to change without notice. Mudge Fasteners makes no representations, warranties, or guarantees as to the appropriateness, accuracy, completeness, or suitability for any purpose of the file, information, or specification. You are solely responsible for the use of the file, information, and specifications.

| COMPONENT<br>DESCRIPTION | #2X5/16 PHIL OVAL<br>SMS STAINLESS | UNIT   |
|--------------------------|------------------------------------|--------|
|                          |                                    | INCH   |
|                          |                                    | SHEET  |
|                          |                                    | 1 of 1 |
| PART NUMBER              | 10302A031SS                        | SCALE  |
| MATERIAL                 | STAINLESS STEEL                    | 11.099 |