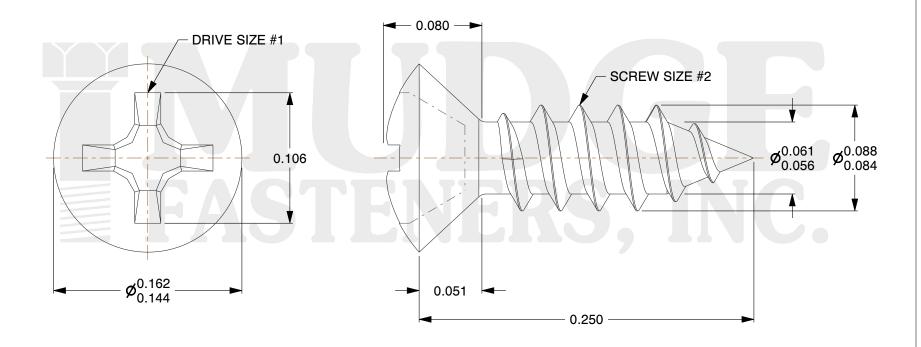

## Notes:

1. HEAD STYLE: OVAL HEAD 2. DRIVE TYPE: PHILLIPS

3. THREAD TYPE: TYPE A

4. SCREW TYPE: SHEET METAL SCREW

5. MATERIAL: STAINLESS STEEL 6. STANDARD: ANSI B18.6.4

@ www.mudgefasteners.com

This file and any associated information and specifications are provided for reference and evaluation purposes only and are subject to change without notice. Mudge Fasteners makes no representations, warranties, or guarantees as to the appropriateness, accuracy, completeness, or suitability for any purpose of the file, information, or specification. You are solely responsible for the use of the file, information, and specifications.

| COMPONENT<br>DESCRIPTION | #2X 1/4 PHIL OVAL<br>SMS STAINLESS | UNIT   |
|--------------------------|------------------------------------|--------|
|                          |                                    | INCH   |
|                          |                                    | SHEET  |
|                          |                                    | 1 of 1 |
| PART NUMBER              | 10302A025SS                        | SCALE  |
| MATERIAL                 | STAINLESS STEEL                    | 12.821 |