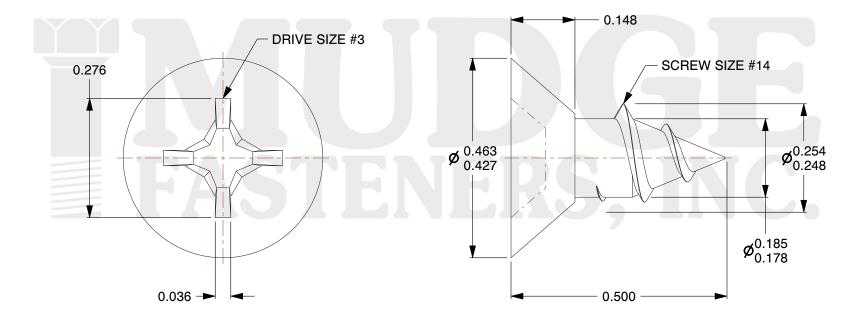

## Notes:

1. HEAD STYLE: UNDERCUT FLAT HEAD

2. DRIVE TYPE: PHILLIPS

3. SCREW TYPE: SHEET METAL SCREW

4. THREAD TYPE: TYPE A

5. MATERIAL: 18-8 STAINLESS STEEL

HIMIT

@www.mudgefasteners.com

|                          |                                              | ONLI   |
|--------------------------|----------------------------------------------|--------|
| COMPONENT<br>DESCRIPTION | #14X1-1/2 PH. FLAT UNDERCUT SMS<br>STAINLESS | INCH   |
|                          |                                              | SHEET  |
|                          |                                              | 1 of 1 |
| PART NUMBER              | 102U14A150SS                                 | SCALE  |
| MATERIAL                 | 18-8 STAINLESS STEEL                         | 4.499  |