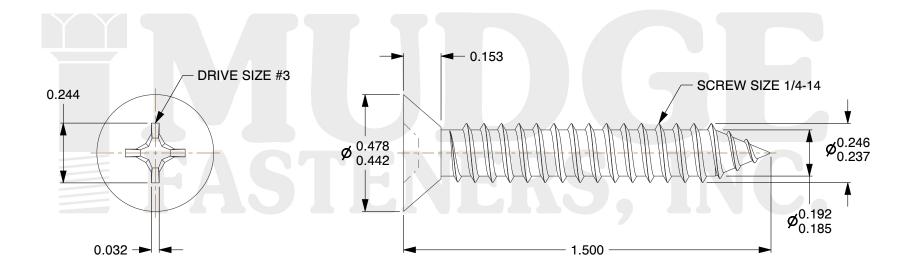

## Notes:

1. HEAD STYLE: UNDERCUT FLAT HEAD

2. DRIVE TYPE: PHILLIPS

3. SCREW TYPE: SHEET METAL SCREW

4. THREAD TYPE: TYPE A

5. MATERIAL: 18-8 STAINLESS STEEL

@ www.mudgefasteners.com

This file and any associated information and specifications are provided for reference and evaluation purposes only and are subject to change without notice. Mudge Fasteners makes no representations, warranties, or guarantees as to the appropriateness, accuracy, completeness, or suitability for any purpose of the file, information, or specification. You are solely responsible for the use of the file, information, and specifications.

| COMPONENT<br>DESCRIPTION | 1/4-14X1-1/2 PHIL FLAT U/C SMS<br>WITH 1/4 LONGX.200 LEADER PT,<br>STAINLESS | UNIT   |
|--------------------------|------------------------------------------------------------------------------|--------|
|                          |                                                                              | INCH   |
|                          |                                                                              | SHEET  |
|                          |                                                                              | 1 of 1 |
| PART NUMBER              | 102U14A150DPSS                                                               | SCALE  |
| MATERIAL                 | 18-8 STAINLESS STEEL                                                         | 2.552  |