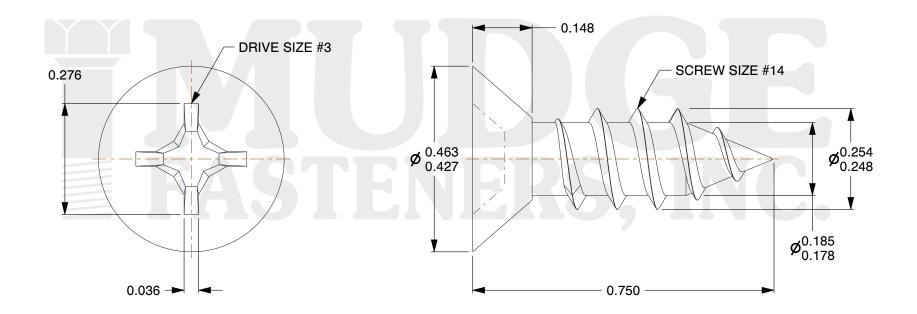

## Notes:

1. HEAD STYLE: UNDERCUT FLAT HEAD

2. DRIVE TYPE: PHILLIPS

3. SCREW TYPE: SHEET METAL SCREW

4. THREAD TYPE: TYPE A

5. MATERIAL: 18-8 STAINLESS STEEL

g www.mudgefasteners.com

This file and any associated information and specifications are provided for reference and evaluation purposes only and are subject to change without notice. Mudge Fasteners makes no representations, warranties, or guarantees as to the appropriateness, accuracy, completeness, or suitability for any purpose of the file, information, or specification. You are solely responsible for the use of the file, information, and specifications.

|                          |                                             | ONLI   |
|--------------------------|---------------------------------------------|--------|
| COMPONENT<br>DESCRIPTION | #14X1-1/4 PH. FLAT UNDERCUT SMS<br>STAINLSS | INCH   |
|                          |                                             | SHEET  |
|                          |                                             | 1 of 1 |
| PART NUMBER              | 102U14A125SS                                | SCALE  |
| MATERIAL                 | 18-8 STAINLESS STEEL                        | 4.186  |