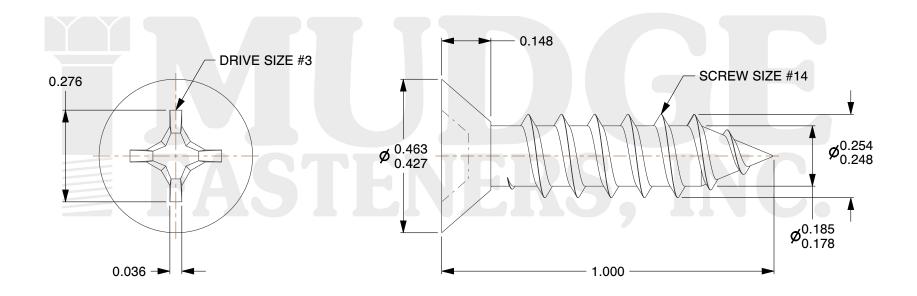

## Notes:

1. HEAD STYLE: UNDERCUT FLAT HEAD

2. DRIVE TYPE: PHILLIPS

3. SCREW TYPE: SHEET METAL SCREW

4. THREAD TYPE: TYPE A

5. MATERIAL: 316 18-8 STAINLESS STEEL

g www.mudgefasteners.com

This file and any associated information and specifications are provided for reference and evaluation purposes only and are subject to change without notice. Mudge Fasteners makes no representations, warranties, or guarantees as to the appropriateness, accuracy, completeness, or suitability for any purpose of the file, information, or specification. You are solely responsible for the use of the file, information, and specifications.

|                          |                                                  | UNIT   |
|--------------------------|--------------------------------------------------|--------|
| COMPONENT<br>DESCRIPTION | #14X1 PHILLIPS FLAT UNDRCUT SMS<br>STAINLESS 316 | INCH   |
|                          |                                                  | SHEET  |
|                          |                                                  | 1 of 1 |
| PART NUMBER              | 102U14A100SS316                                  | SCALE  |
| MATERIAL                 | 316 18-8 STAINLESS STEEL                         | 3.461  |