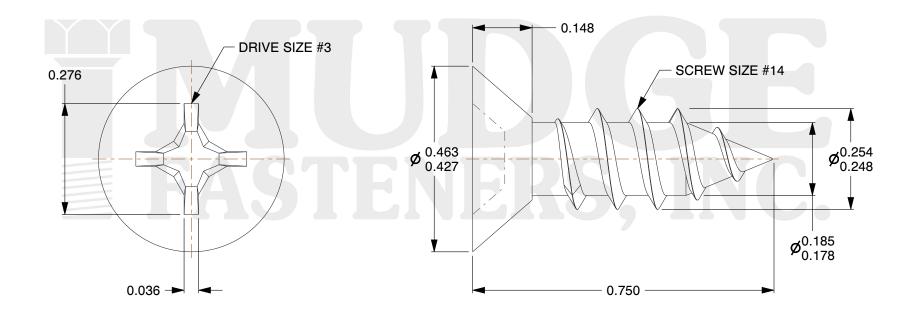

## Notes:

1. HEAD STYLE: UNDERCUT FLAT HEAD

2. DRIVE TYPE: PHILLIPS

3. SCREW TYPE: SHEET METAL SCREW

4. THREAD TYPE: TYPE A

5. MATERIAL: 18-8 STAINLESS STEEL

g www.mudgefasteners.com

This file and any associated information and specifications are provided for reference and evaluation purposes only and are subject to change without notice. Mudge Fasteners makes no representations, warranties, or guarantees as to the appropriateness, accuracy, completeness, or suitability for any purpose of the file, information, or specification. You are solely responsible for the use of the file, information, and specifications.

|                          |                                             | UNIT   |
|--------------------------|---------------------------------------------|--------|
| COMPONENT<br>DESCRIPTION | #14X3/4 PHIL FLAT UNDERCUT SMS<br>STAINLESS | INCH   |
|                          |                                             | SHEET  |
|                          |                                             | 1 of 1 |
| PART NUMBER              | 102U14A075SS                                | SCALE  |
| MATERIAL                 | 18-8 STAINLESS STEEL                        | 4.186  |