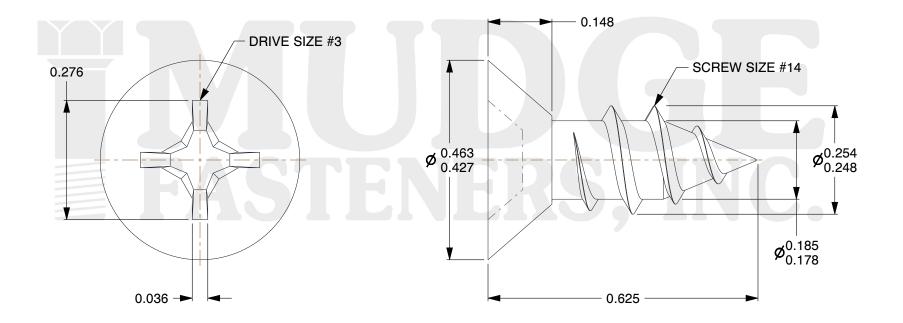

## Notes:

1. HEAD STYLE: UNDERCUT FLAT HEAD

2. DRIVE TYPE: PHILLIPS

3. SCREW TYPE: SHEET METAL SCREW

4. THREAD TYPE: TYPE A

5. MATERIAL: 18-8 STAINLESS STEEL

@ www.mudgefasteners.com

This file and any associated information and specifications are provided for reference and evaluation purposes only and are subject to change without notice. Mudge Fasteners makes no representations, warranties, or guarantees as to the appropriateness, accuracy, completeness, or suitability for any purpose of the file, information, or specification. You are solely responsible for the use of the file, information, and specifications.

|  |                          |                                          | UNIT   |
|--|--------------------------|------------------------------------------|--------|
|  | COMPONENT<br>DESCRIPTION | #14X5/8 PHILLIPS FLAT SMS<br>UNDERCUT SS | INCH   |
|  |                          |                                          | SHEET  |
|  |                          |                                          | 1 of 1 |
|  | PART NUMBER              | 102U14A062SS                             | SCALE  |
|  | MATERIAL                 | 18-8 STAINLESS STEEL                     | 4.499  |