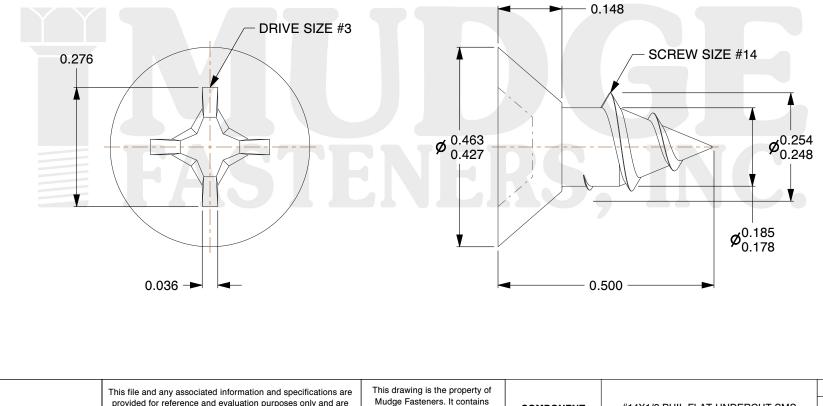

## Notes :

- 1. HEAD STYLE: UNDERCUT FLAT HEAD
- 2. DRIVE TYPE: PHILLIPS
- 3. SCREW TYPE: SHEET METAL SCREW
- 4. THREAD TYPE: TYPE A
- 5. MATERIAL: 18-8 STAINLESS STEEL

provided for reference and evaluation purposes only and are subject to change without notice. Mudge Fasteners makes no representations, warranties, or guarantees as to the appropriateness, accuracy, completeness, or suitability for any purpose of the file, information, or specification. You are solely responsible for the use of the file, information, and specifications.

Mudge Fasteners. It contains confidential proprietary information that is Mudge Fasteners property. Do not disclose to or duplicate for others except as authorized by Mudge Fasteners.

| COMPONENT<br>DESCRIPTION | #14X1/2 PHIL FLAT UNDERCUT SMS<br>STAINLESS | UNIT                                             |
|--------------------------|---------------------------------------------|--------------------------------------------------|
|                          |                                             | INCH                                             |
|                          |                                             | SHEET                                            |
|                          |                                             | 1 of 1                                           |
| PART NUMBER              | 102U14A050SS                                | SCALE                                            |
| MATERIAL                 | 18-8 STAINLESS STEEL                        | 4.499                                            |
|                          | DESCRIPTION<br>PART NUMBER                  | DESCRIPTION STAINLESS   PART NUMBER 102U14A050SS |