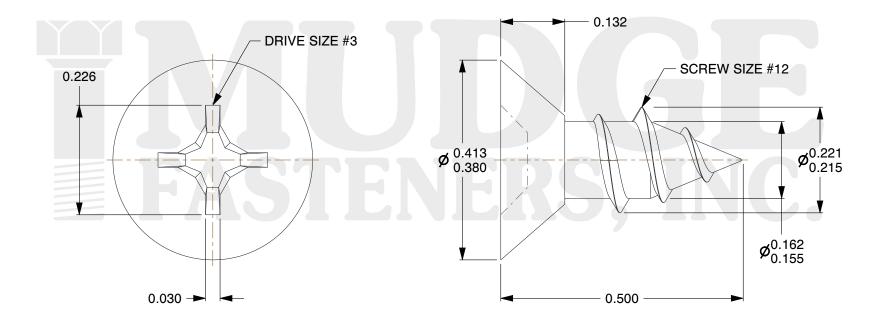

## Notes:

1. HEAD STYLE: UNDERCUT FLAT HEAD

2. DRIVE TYPE: PHILLIPS

3. SCREW TYPE: SHEET METAL SCREW

4. THREAD TYPE: TYPE A

5. MATERIAL: 18-8 STAINLESS STEEL

@ www.mudgefasteners.com

This file and any associated information and specifications are provided for reference and evaluation purposes only and are subject to change without notice. Mudge Fasteners makes no representations, warranties, or guarantees as to the appropriateness, accuracy, completeness, or suitability for any purpose of the file, information, or specification. You are solely responsible for the use of the file, information, and specifications.

|                          |                                               | UNIT   |
|--------------------------|-----------------------------------------------|--------|
| COMPONENT<br>DESCRIPTION | #12X1-1/2 PHIL FLAT UNDERCUT SMS<br>STAINLESS | INCH   |
|                          |                                               | SHEET  |
|                          |                                               | 1 of 1 |
| PART NUMBER              | 102U12A150SS                                  | SCALE  |
| MATERIAL                 | 18-8 STAINLESS STEEL                          | 5.051  |