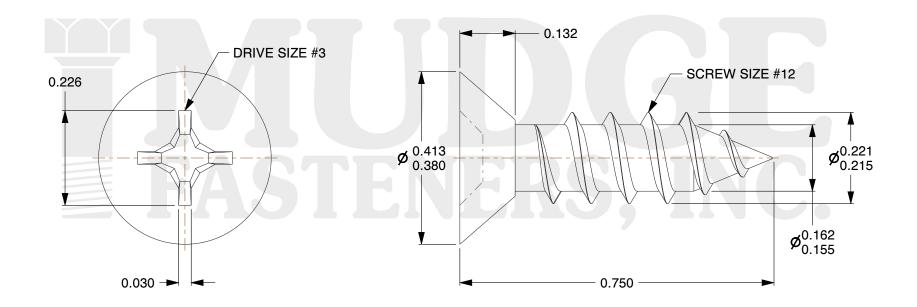

## Notes:

1. HEAD STYLE: UNDERCUT FLAT HEAD

2. DRIVE TYPE: PHILLIPS

3. SCREW TYPE: SHEET METAL SCREW

4. THREAD TYPE: TYPE A

5. MATERIAL: 18-8 STAINLESS STEEL

g www.mudgefasteners.com

This file and any associated information and specifications are provided for reference and evaluation purposes only and are subject to change without notice. Mudge Fasteners makes no representations, warranties, or guarantees as to the appropriateness, accuracy, completeness, or suitability for any purpose of the file, information, or specification. You are solely responsible for the use of the file, information, and specifications.

|                          |                                               | UNIT   |
|--------------------------|-----------------------------------------------|--------|
| COMPONENT<br>DESCRIPTION | #12X1-1/4 PHIL FLAT UNDERCUT SMS<br>STAINLESS | INCH   |
|                          |                                               | SHEET  |
|                          |                                               | 1 of 1 |
| PART NUMBER              | 102U12A125SS                                  | SCALE  |
| MATERIAL                 | 18-8 STAINLESS STEEL                          | 4.363  |