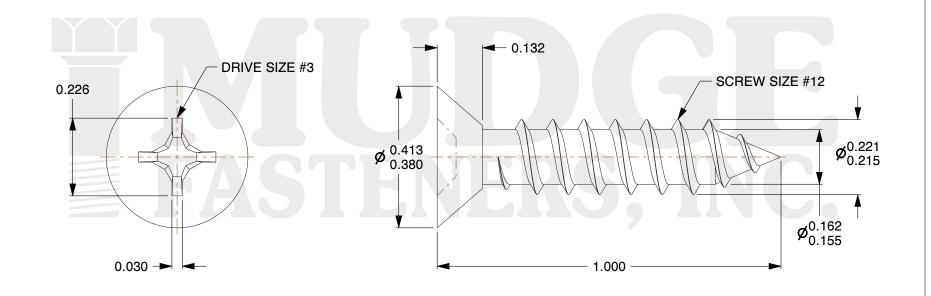

## 1. HEAD STYLE: UNDERCUT FLAT HEAD

- 2. DRIVE TYPE: PHILLIPS
- 3. SCREW TYPE: SHEET METAL SCREW
- 4. THREAD TYPE: TYPE A
- 5. MATERIAL: 18-8 STAINLESS STEEL

| FASTENERS, INC.          | This file and any associated information and specifications are<br>provided for reference and evaluation purposes only and are<br>subject to change without notice. Mudge Fasteners makes no<br>representations, warranties, or guarantees as to the<br>appropriateness, accuracy, completeness, or suitability for any<br>purpose of the file, information, or specification. You are | This drawing is the property of<br>Mudge Fasteners. It contains<br>confidential proprietary<br>information that is Mudge<br>Fasteners property. Do not<br>disclose to or duplicate for<br>others except as authorized by<br>Mudge Fasteners. | COMPONENT<br>DESCRIPTION | #12X1 PHIL FLAT UNDERCUT SMS<br>STAINLESS | UNIT<br>INCH<br>SHEET<br>1 of 1 |
|--------------------------|----------------------------------------------------------------------------------------------------------------------------------------------------------------------------------------------------------------------------------------------------------------------------------------------------------------------------------------------------------------------------------------|----------------------------------------------------------------------------------------------------------------------------------------------------------------------------------------------------------------------------------------------|--------------------------|-------------------------------------------|---------------------------------|
|                          | solely responsible for the use of the file, information, and                                                                                                                                                                                                                                                                                                                           |                                                                                                                                                                                                                                              | PART NUMBER              | 102U12A100SS                              | SCALE                           |
| & www.mudgefasteners.com |                                                                                                                                                                                                                                                                                                                                                                                        |                                                                                                                                                                                                                                              | MATERIAL                 | 18-8 STAINLESS STEEL                      | 3.582                           |