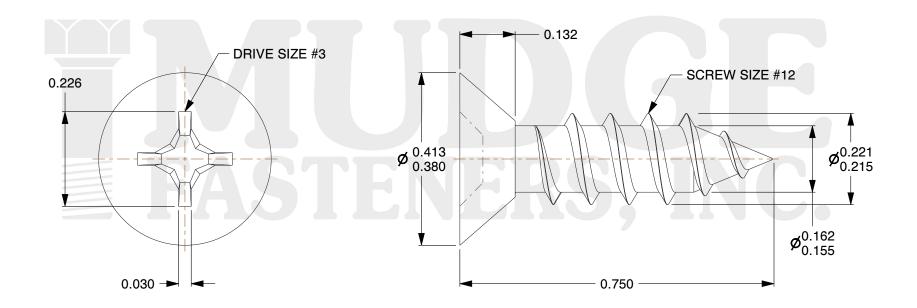

## Notes:

1. HEAD STYLE: UNDERCUT FLAT HEAD

2. DRIVE TYPE: PHILLIPS

3. SCREW TYPE: SHEET METAL SCREW

4. THREAD TYPE: TYPE A

5. MATERIAL: 18-8 STAINLESS STEEL

@ www.mudgefasteners.com

This file and any associated information and specifications are provided for reference and evaluation purposes only and are subject to change without notice. Mudge Fasteners makes no representations, warranties, or guarantees as to the appropriateness, accuracy, completeness, or suitability for any purpose of the file, information, or specification. You are solely responsible for the use of the file, information, and specifications.

|                          |                                             | UNIT   |
|--------------------------|---------------------------------------------|--------|
| COMPONENT<br>DESCRIPTION | #12X3/4 PHIL FLAT UNDERCUT SMS<br>STAINLESS | INCH   |
|                          |                                             | SHEET  |
|                          |                                             | 1 of 1 |
| PART NUMBER              | 102U12A075SS                                | SCALE  |
| MATERIAL                 | 18-8 STAINLESS STEEL                        | 4.363  |