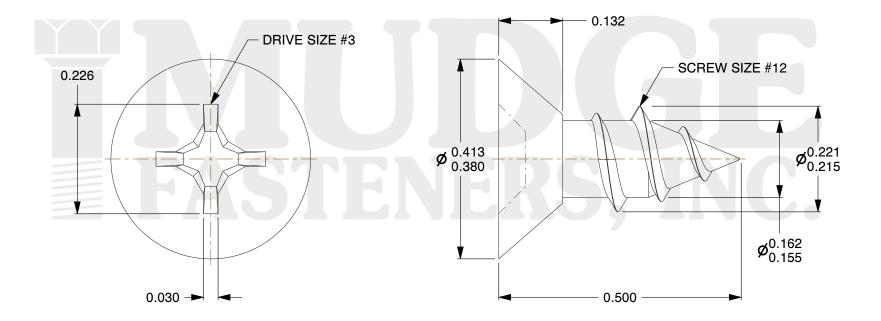

## Notes:

1. HEAD STYLE: UNDERCUT FLAT HEAD

2. DRIVE TYPE: PHILLIPS

3. SCREW TYPE: SHEET METAL SCREW

4. THREAD TYPE: TYPE A

5. MATERIAL: 18-8 STAINLESS STEEL

6. FINISH: BLACK OXIDE

@ www.mudgefasteners.com

|                          |                                                          | UNIT   |
|--------------------------|----------------------------------------------------------|--------|
| COMPONENT<br>DESCRIPTION | #12X1/2 PHIL FLAT UNDERCUT SMS<br>STAINLESS, BLACK OXIDE | INCH   |
|                          |                                                          | SHEET  |
|                          |                                                          | 1 of 1 |
| PART NUMBER              | 102U12A050SSBO                                           | SCALE  |
| MATERIAL                 | 18-8 STAINLESS STEEL                                     | 5.051  |