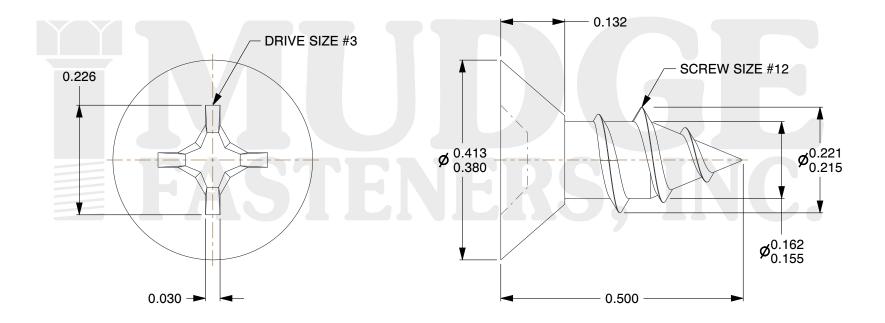

## Notes:

1. HEAD STYLE: UNDERCUT FLAT HEAD

2. DRIVE TYPE: PHILLIPS

3. SCREW TYPE: SHEET METAL SCREW

4. THREAD TYPE: TYPE A

5. MATERIAL: 18-8 STAINLESS STEEL

@ www.mudgefasteners.com

This file and any associated information and specifications are provided for reference and evaluation purposes only and are subject to change without notice. Mudge Fasteners makes no representations, warranties, or guarantees as to the appropriateness, accuracy, completeness, or suitability for any purpose of the file, information, or specification. You are solely responsible for the use of the file, information, and specifications.

|                          |                                             | UNIT   |
|--------------------------|---------------------------------------------|--------|
| COMPONENT<br>DESCRIPTION | #12X1/2 PHIL FLAT UNDERCUT SMS<br>STAINLESS | INCH   |
|                          |                                             | SHEET  |
|                          |                                             | 1 of 1 |
| PART NUMBER              | 102U12A050SS                                | SCALE  |
| MATERIAL                 | 18-8 STAINLESS STEEL                        | 5.051  |