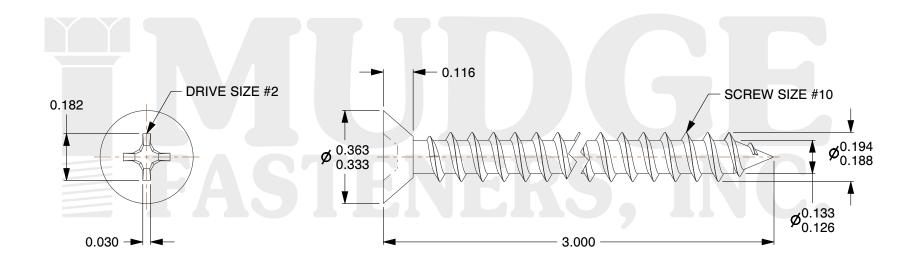

## Notes:

1. HEAD STYLE: UNDERCUT FLAT HEAD

2. DRIVE TYPE: PHILLIPS

3. SCREW TYPE: SHEET METAL SCREW

4. THREAD TYPE: TYPE A

5. MATERIAL: 18-8 STAINLESS STEEL

@ www.mudgefasteners.com

This file and any associated information and specifications are provided for reference and evaluation purposes only and are subject to change without notice. Mudge Fasteners makes no representations, warranties, or guarantees as to the appropriateness, accuracy, completeness, or suitability for any purpose of the file, information, or specification. You are solely responsible for the use of the file, information, and specifications.

|                          |                                           | UNIT   |
|--------------------------|-------------------------------------------|--------|
| COMPONENT<br>DESCRIPTION | #10X3 PHIL FLAT UNDERCUT SMS<br>STAINLESS | INCH   |
|                          |                                           | SHEET  |
|                          |                                           | 1 of 1 |
| PART NUMBER              | 102U10A300SS                              | SCALE  |
| MATERIAL                 | 18-8 STAINLESS STEEL                      | 2.677  |