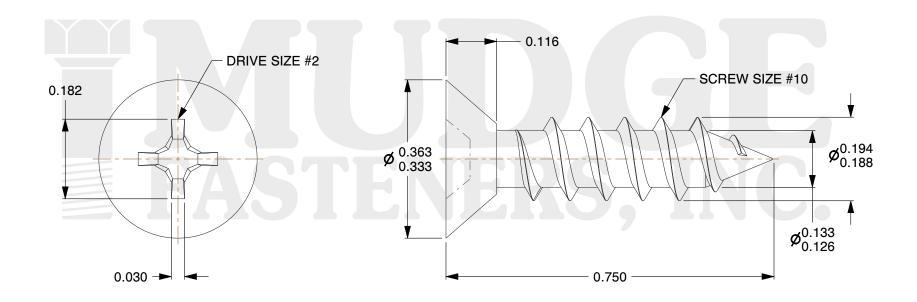

## Notes:

1. HEAD STYLE: UNDERCUT FLAT HEAD

2. DRIVE TYPE: PHILLIPS

3. SCREW TYPE: SHEET METAL SCREW

4. THREAD TYPE: TYPE A

5. MATERIAL: 18-8 STAINLESS STEEL

6. FINISH: BONE WHITE PAINT

g www.mudgefasteners.com

| COMPONENT<br>DESCRIPTION | #10X1-1/4 PHILLIPS FLAT UNDERCUT<br>SMS<br>STAINLESS BONE WHITE PAINT | UNIT   |
|--------------------------|-----------------------------------------------------------------------|--------|
|                          |                                                                       | INCH   |
|                          |                                                                       | SHEET  |
|                          |                                                                       | 1 of 1 |
| PART NUMBER              | 102U10A125SSBWP                                                       | SCALE  |
| MATERIAL                 | 18-8 STAINLESS STEEL                                                  | 4.556  |