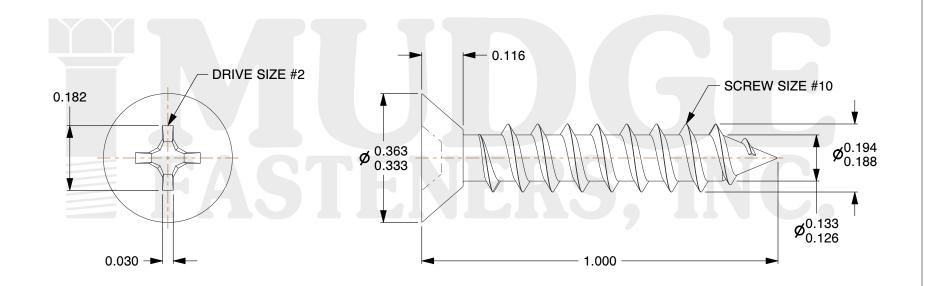

## Notes :

- 1. HEAD STYLE: UNDERCUT FLAT HEAD
- 2. DRIVE TYPE: PHILLIPS
- 3. SCREW TYPE: SHEET METAL SCREW
- 4. THREAD TYPE: TYPE A
- 5. MATERIAL: 18-8 STAINLESS STEEL

| FASTENERS, INC.          | This file and any associated information and specifications are<br>provided for reference and evaluation purposes only and are<br>subject to change without notice. Mudge Fasteners makes no<br>representations, warranties, or guarantees as to the<br>appropriateness, accuracy, completeness, or suitability for any<br>purpose of the file, information, or specification. You are | This drawing is the property of<br>Mudge Fasteners. It contains<br>confidential proprietary<br>information that is Mudge<br>Fasteners property. Do not<br>disclose to or duplicate for<br>others except as authorized by<br>Mudge Fasteners. | COMPONENT<br>DESCRIPTION | #10X1 PHIL FLAT U/C SMS<br>STAINLESS PAINT -PPGUC140759FL | UNIT<br>INCH<br>SHEET<br>1 of 1 |
|--------------------------|----------------------------------------------------------------------------------------------------------------------------------------------------------------------------------------------------------------------------------------------------------------------------------------------------------------------------------------------------------------------------------------|----------------------------------------------------------------------------------------------------------------------------------------------------------------------------------------------------------------------------------------------|--------------------------|-----------------------------------------------------------|---------------------------------|
|                          | solely responsible for the use of the file, information, and                                                                                                                                                                                                                                                                                                                           |                                                                                                                                                                                                                                              | PART NUMBER              | 102U10A100SSPPGUC140759FL                                 | SCALE                           |
| & www.mudgefasteners.com |                                                                                                                                                                                                                                                                                                                                                                                        |                                                                                                                                                                                                                                              | MATERIAL                 | 18-8 STAINLESS STEEL                                      | 3.711                           |