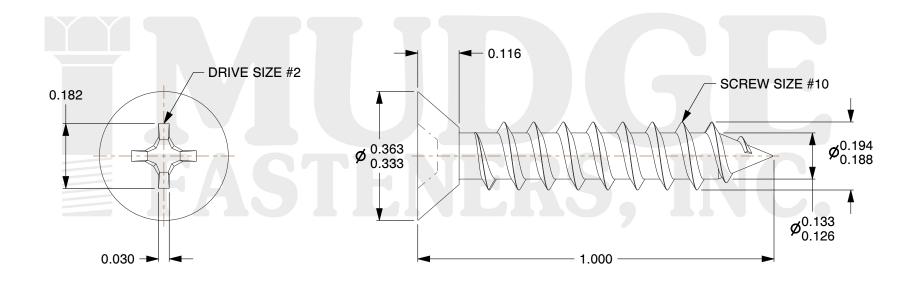

## Notes:

1. HEAD STYLE: UNDERCUT FLAT HEAD

2. DRIVE TYPE: PHILLIPS

3. SCREW TYPE: SHEET METAL SCREW

4. THREAD TYPE: TYPE A

5. MATERIAL: 18-8 STAINLESS STEEL

subject to change without notice. Mudge Fasteners makes no representations, warranties, or guarantees as to the appropriateness, accuracy, completeness, or suitability for any purpose of the file, information, or specification. You are solely responsible for the use of the file, information, and specifications.

|                          |                                           | UNIT   |
|--------------------------|-------------------------------------------|--------|
| COMPONENT<br>DESCRIPTION | #10X1 PHIL FLAT UNDERCUT SMS<br>STAINLESS | INCH   |
|                          |                                           | SHEET  |
|                          |                                           | 1 of 1 |
| PART NUMBER              | 102U10A100SS                              | SCALE  |
| MATERIAL                 | 18-8 STAINLESS STEEL                      | 3.711  |