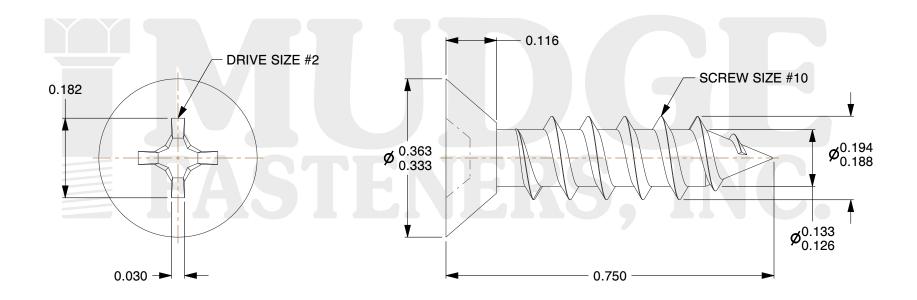

## Notes:

1. HEAD STYLE: UNDERCUT FLAT HEAD

2. DRIVE TYPE: PHILLIPS

3. SCREW TYPE: SHEET METAL SCREW

4. THREAD TYPE: TYPE A

5. MATERIAL: 18-8 STAINLESS STEEL

6. FINISH: SILVER PAINT

@ www.mudgefasteners.com

| COMPONENT<br>DESCRIPTION | #10X3/4 PHIL FLAT UNDERCUT SMS<br>SS SILVER STAINLESS STEEL<br>PAINTED SILVER | UNIT   |
|--------------------------|-------------------------------------------------------------------------------|--------|
|                          |                                                                               | INCH   |
|                          |                                                                               | SHEET  |
|                          |                                                                               | 1 of 1 |
| PART NUMBER              | 102U10A075SSSP                                                                | SCALE  |
| MATERIAL                 | 18-8 STAINLESS STEEL                                                          | 4.556  |