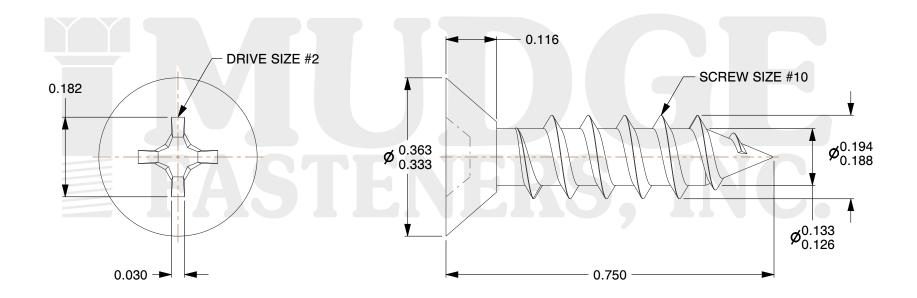

## Notes:

1. HEAD STYLE: UNDERCUT FLAT HEAD

2. DRIVE TYPE: PHILLIPS

3. SCREW TYPE: SHEET METAL SCREW

4. THREAD TYPE: TYPE A

5. MATERIAL: 18-8 STAINLESS STEEL

This file and any associated information and specifications are provided for reference and evaluation purposes only and are subject to change without notice. Mudge Fasteners makes no representations, warranties, or guarantees as to the appropriateness, accuracy, completeness, or suitability for any purpose of the file, information, or specification. You are solely responsible for the use of the file, information, and specifications.

|                          |                                             | UNIT   |
|--------------------------|---------------------------------------------|--------|
| COMPONENT<br>DESCRIPTION | #10X3/4 PHIL FLAT UNDERCUT SMS<br>STAINLESS | INCH   |
|                          |                                             | SHEET  |
|                          |                                             | 1 of 1 |
| PART NUMBER              | 102U10A075SS                                | SCALE  |
| MATERIAL                 | 18-8 STAINLESS STEEL                        | 4.556  |