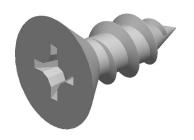

## Notes:

1. HEAD STYLE: UNDERCUT FLAT HEAD

2. DRIVE TYPE: PHILLIPS

3. SCREW TYPE: SHEET METAL SCREW

4. THREAD TYPE: TYPE A

5. MATERIAL: 18-8 STAINLESS STEEL

@ www.mudgefasteners.com

This file and any associated information and specifications are provided for reference and evaluation purposes only and are subject to change without notice. Mudge Fasteners makes no representations, warranties, or guarantees as to the appropriateness, accuracy, completeness, or suitability for any purpose of the file, information, or specification. You are solely responsible for the use of the file, information, and specifications.

| COMPONENT<br>DESCRIPTION | #10X1/2 PHIL FLAT UNDERCUT SMS<br>STAINLESS BLACK PAINT | UNIT   |
|--------------------------|---------------------------------------------------------|--------|
|                          |                                                         | INCH   |
|                          |                                                         | SHEET  |
|                          |                                                         | 1 of 1 |
| PART NUMBER              | 102U10A050SSBP                                          | SCALE  |
| MATERIAL                 | 18-8 STAINLESS STEEL                                    | 5.755  |