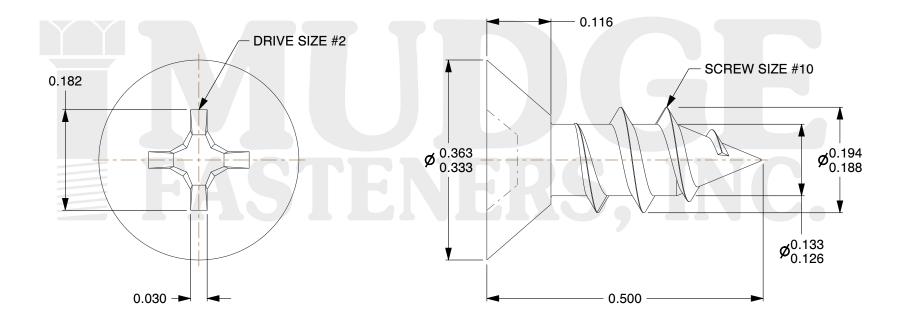

## Notes:

1. HEAD STYLE: UNDERCUT FLAT HEAD

2. DRIVE TYPE: PHILLIPS

3. SCREW TYPE: SHEET METAL SCREW

4. THREAD TYPE: TYPE A

5. MATERIAL: 18-8 STAINLESS STEEL

@ www.mudgefasteners.com

This file and any associated information and specifications are provided for reference and evaluation purposes only and are subject to change without notice. Mudge Fasteners makes no representations, warranties, or guarantees as to the appropriateness, accuracy, completeness, or suitability for any purpose of the file, information, or specification. You are solely responsible for the use of the file, information, and specifications.

| COMPONENT<br>DESCRIPTION | #10X1/2 PHIL FLAT UNDERCUT SMS<br>STAINLESS BLACK PAINT | UNIT   |
|--------------------------|---------------------------------------------------------|--------|
|                          |                                                         | INCH   |
|                          |                                                         | SHEET  |
|                          |                                                         | 1 of 1 |
| PART NUMBER              | 102U10A050SSBP                                          | SCALE  |
| MATERIAL                 | 18-8 STAINLESS STEEL                                    | 5.755  |