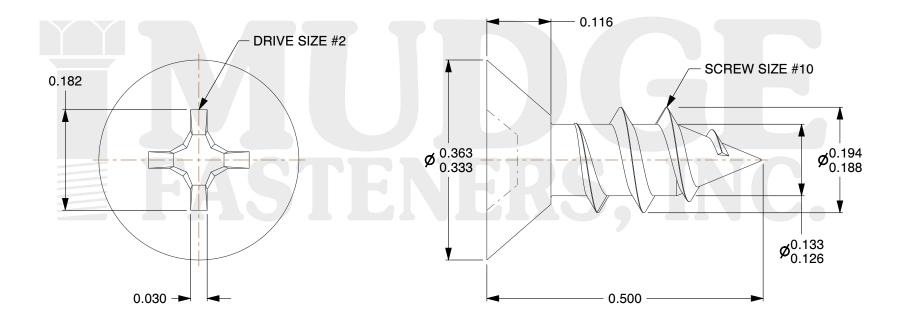

## Notes:

1. HEAD STYLE: UNDERCUT FLAT HEAD

2. DRIVE TYPE: PHILLIPS

3. SCREW TYPE: SHEET METAL SCREW

4. THREAD TYPE: TYPE A

5. MATERIAL: 18-8 STAINLESS STEEL

6. FINISH: BLACK OXIDE

@ www.mudgefasteners.com

|                          |                                                          | UNIT   |
|--------------------------|----------------------------------------------------------|--------|
| COMPONENT<br>DESCRIPTION | #10X1/2 PHIL FLAT UNDERCUT SMS<br>STAINLESS, BLACK OXIDE | INCH   |
|                          |                                                          | SHEET  |
|                          |                                                          | 1 of 1 |
| PART NUMBER              | 102U10A050SSBO                                           | SCALE  |
| MATERIAL                 | 18-8 STAINLESS STEEL                                     | 5.755  |