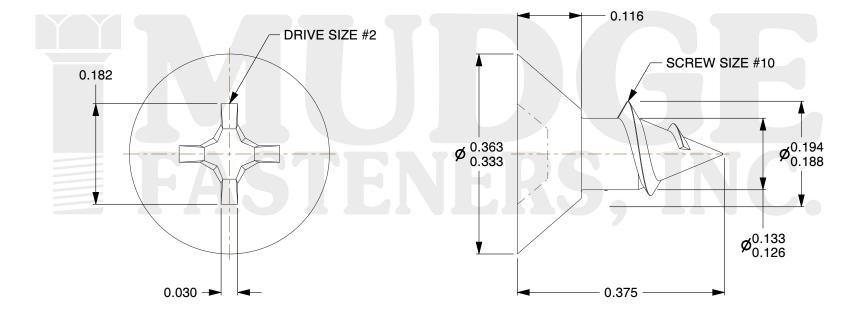

## Notes:

1. HEAD STYLE: UNDERCUT FLAT HEAD

2. DRIVE TYPE: PHILLIPS

3. SCREW TYPE: SHEET METAL SCREW

4. THREAD TYPE: TYPE A

5. MATERIAL: 18-8 STAINLESS STEEL

6. FINISH: BRIGHT WHITE PAINT

@ www.mudgefasteners.com

|                          |                                                                                 | ONIT   |
|--------------------------|---------------------------------------------------------------------------------|--------|
| COMPONENT<br>DESCRIPTION | #10X3/8 PHILLIPS FLAT UNDERCUT SMS<br>STAINLESS, BRIGHT WHITE PAINT<br>#UC55026 | INCH   |
|                          |                                                                                 | SHEET  |
|                          |                                                                                 | 1 of 1 |
| PART NUMBER              | 102U10A037SSBWP                                                                 | SCALE  |
| MATERIAL                 | 18-8 STAINLESS STEEL                                                            | 5.755  |