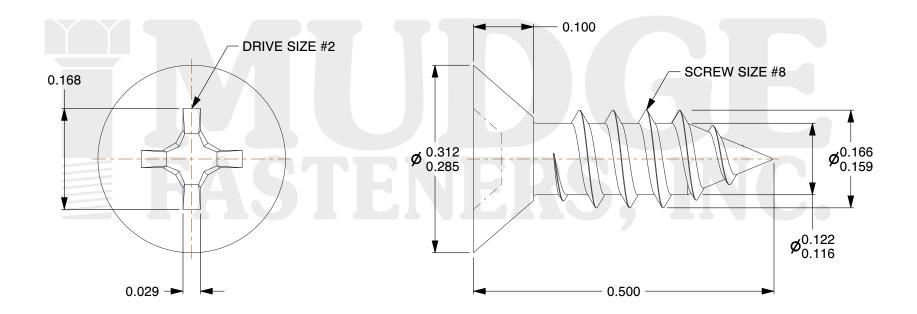

## Notes:

1. HEAD STYLE: UNDERCUT FLAT HEAD

2. DRIVE TYPE: PHILLIPS

3. SCREW TYPE: SHEET METAL SCREW

4. THREAD TYPE: TYPE A

5. MATERIAL: 18-8 STAINLESS STEEL

@ www.mudgefasteners.com

This file and any associated information and specifications are provided for reference and evaluation purposes only and are subject to change without notice. Mudge Fasteners makes no representations, warranties, or guarantees as to the appropriateness, accuracy, completeness, or suitability for any purpose of the file, information, or specification. You are solely responsible for the use of the file, information, and specifications.

|                          |                                                        | UNIT   |
|--------------------------|--------------------------------------------------------|--------|
| COMPONENT<br>DESCRIPTION | #8X1-1/2 PHILLIPS FLAT UNDERCUT SMS<br>STAINLESS STEEL | INCH   |
|                          |                                                        | SHEET  |
|                          |                                                        | 1 of 1 |
| PART NUMBER              | 102U08A150SS                                           | SCALE  |
| MATERIAL                 | 18-8 STAINLESS STEEL                                   | 6.262  |