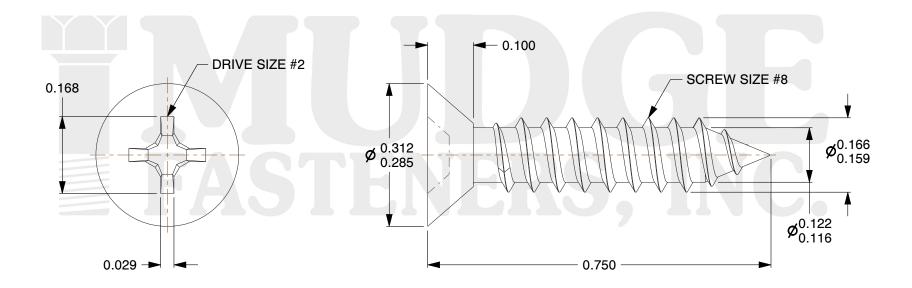

## Notes:

1. HEAD STYLE: UNDERCUT FLAT HEAD

2. DRIVE TYPE: PHILLIPS

3. SCREW TYPE: SHEET METAL SCREW

4. THREAD TYPE: TYPE A

5. MATERIAL: 18-8 STAINLESS STEEL

@ www.mudgefasteners.com

This file and any associated information and specifications are provided for reference and evaluation purposes only and are subject to change without notice. Mudge Fasteners makes no representations, warranties, or guarantees as to the appropriateness, accuracy, completeness, or suitability for any purpose of the file, information, or specification. You are solely responsible for the use of the file, information, and specifications.

|                          |                                            | UNIT   |
|--------------------------|--------------------------------------------|--------|
| COMPONENT<br>DESCRIPTION | #8X3/4 PHIL FLAT UNDERCUT SMS<br>STAINLESS | INCH   |
|                          |                                            | SHEET  |
|                          |                                            | 1 of 1 |
| PART NUMBER              | 102U08A075SS                               | SCALE  |
| MATERIAL                 | 18-8 STAINLESS STEEL                       | 4.769  |