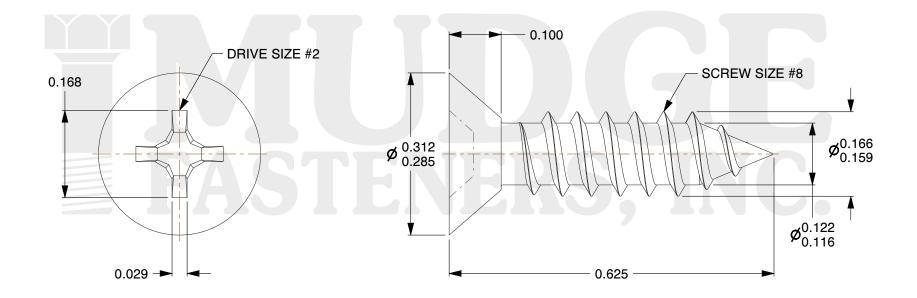

## Notes:

1. HEAD STYLE: UNDERCUT FLAT HEAD

2. DRIVE TYPE: PHILLIPS

3. SCREW TYPE: SHEET METAL SCREW

4. THREAD TYPE: TYPE A

5. MATERIAL: 18-8 STAINLESS STEEL

FASTENERS, INC. appropriateness, acct purpose of the file, solely responsible

|                          |                                            | UNIT   |
|--------------------------|--------------------------------------------|--------|
| COMPONENT<br>DESCRIPTION | #8X5/8 PHIL FLAT UNDERCUT SMS<br>STAINLESS | INCH   |
|                          |                                            | SHEET  |
|                          |                                            | 1 of 1 |
| PART NUMBER              | 102U08A062SS                               | SCALE  |
| MATERIAL                 | 18-8 STAINLESS STEEL                       | 5.414  |