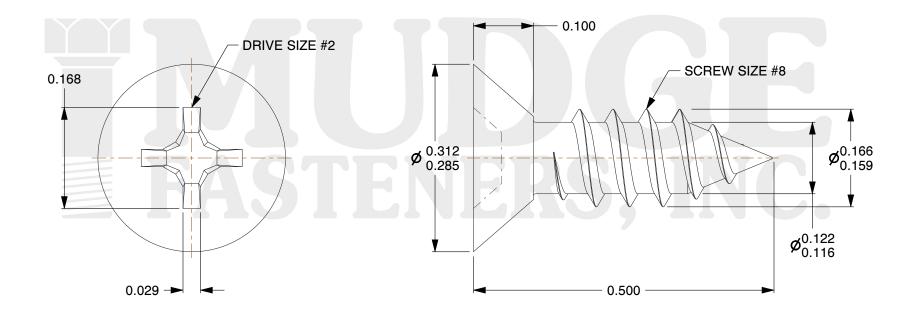

## Notes:

1. HEAD STYLE: UNDERCUT FLAT HEAD

2. DRIVE TYPE: PHILLIPS

3. SCREW TYPE: SHEET METAL SCREW

4. THREAD TYPE: TYPE A

5. MATERIAL: 316 18-8 STAINLESS STEEL

@ www.mudgefasteners.com

This file and any associated information and specifications are provided for reference and evaluation purposes only and are subject to change without notice. Mudge Fasteners makes no representations, warranties, or guarantees as to the appropriateness, accuracy, completeness, or suitability for any purpose of the file, information, or specification. You are solely responsible for the use of the file, information, and specifications.

| COMPONENT<br>DESCRIPTION | #8X1/2 PHILLIPS FLAT UNDERCUT SMS<br>316 STAINLESS STEEL | UNIT   |
|--------------------------|----------------------------------------------------------|--------|
|                          |                                                          | INCH   |
|                          |                                                          | SHEET  |
|                          |                                                          | 1 of 1 |
| PART NUMBER              | 102U08A050SS316                                          | SCALE  |
| MATERIAL                 | 316 18-8 STAINLESS STEEL                                 | 6.262  |