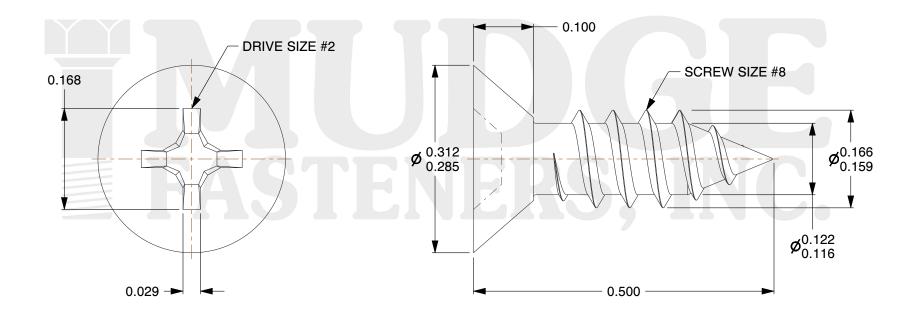

## Notes:

1. HEAD STYLE: UNDERCUT FLAT HEAD

2. DRIVE TYPE: PHILLIPS

3. SCREW TYPE: SHEET METAL SCREW

4. THREAD TYPE: TYPE A

5. MATERIAL: 18-8 STAINLESS STEEL

@ www.mudgefasteners.com

This file and any associated information and specifications are provided for reference and evaluation purposes only and are subject to change without notice. Mudge Fasteners makes no representations, warranties, or guarantees as to the appropriateness, accuracy, completeness, or suitability for any purpose of the file, information, or specification. You are solely responsible for the use of the file, information, and specifications.

| COMPONENT<br>DESCRIPTION | #8X1/2 PHILLIPS FLAT UNDERCUT SMS<br>SS | UNIT   |
|--------------------------|-----------------------------------------|--------|
|                          |                                         | INCH   |
|                          |                                         | SHEET  |
|                          |                                         | 1 of 1 |
| PART NUMBER              | 102U08A050SS                            | SCALE  |
| MATERIAL                 | 18-8 STAINLESS STEEL                    | 6.262  |