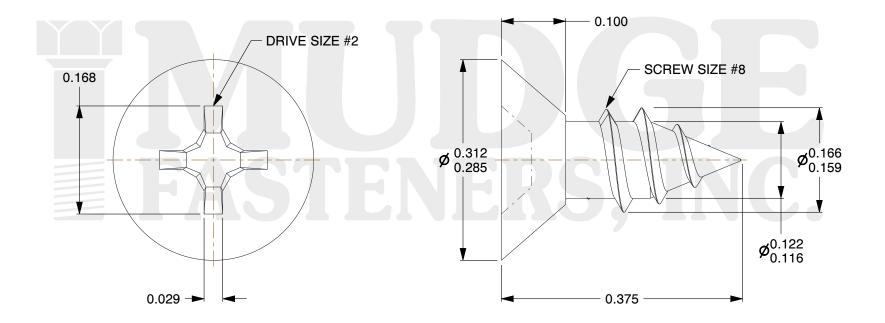

## Notes:

1. HEAD STYLE: UNDERCUT FLAT HEAD

2. DRIVE TYPE: PHILLIPS

3. SCREW TYPE: SHEET METAL SCREW

4. THREAD TYPE: TYPE A

5. MATERIAL: 316 18-8 STAINLESS STEEL

@ www.mudgefasteners.com

This file and any associated information and specifications are provided for reference and evaluation purposes only and are subject to change without notice. Mudge Fasteners makes no representations, warranties, or guarantees as to the appropriateness, accuracy, completeness, or suitability for any purpose of the file, information, or specification. You are solely responsible for the use of the file, information, and specifications.

|                          |                                                          | UNIT   |
|--------------------------|----------------------------------------------------------|--------|
| COMPONENT<br>DESCRIPTION | #8X3/8 PHILLIPS FLAT UNDERCUT SMS<br>316 STAINLESS STEEL | INCH   |
|                          |                                                          | SHEET  |
|                          |                                                          | 1 of 1 |
| PART NUMBER              | 102U08A037SS316                                          | SCALE  |
| MATERIAL                 | 316 18-8 STAINLESS STEEL                                 | 6.700  |