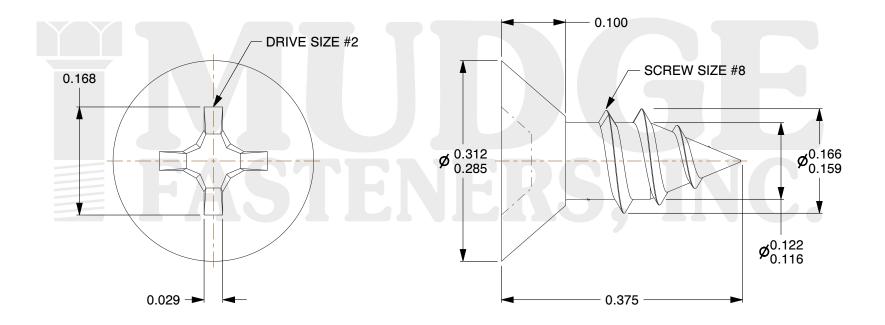

## Notes:

1. HEAD STYLE: UNDERCUT FLAT HEAD

2. DRIVE TYPE: PHILLIPS

3. SCREW TYPE: SHEET METAL SCREW

4. THREAD TYPE: TYPE A

5. MATERIAL: 18-8 STAINLESS STEEL

@ www.mudgefasteners.com

This file and any associated information and specifications are provided for reference and evaluation purposes only and are subject to change without notice. Mudge Fasteners makes no representations, warranties, or guarantees as to the appropriateness, accuracy, completeness, or suitability for any purpose of the file, information, or specification. You are solely responsible for the use of the file, information, and specifications.

|                          |                                                     | UNIT   |
|--------------------------|-----------------------------------------------------|--------|
| COMPONENT<br>DESCRIPTION | #8X3/8 PH FLAT SMS<br>UNDERCUT TYPE STAINLESS STEEL | INCH   |
|                          |                                                     | SHEET  |
|                          |                                                     | 1 of 1 |
| PART NUMBER              | 102U08A037SS                                        | SCALE  |
| MATERIAL                 | 18-8 STAINLESS STEEL                                | 6.700  |