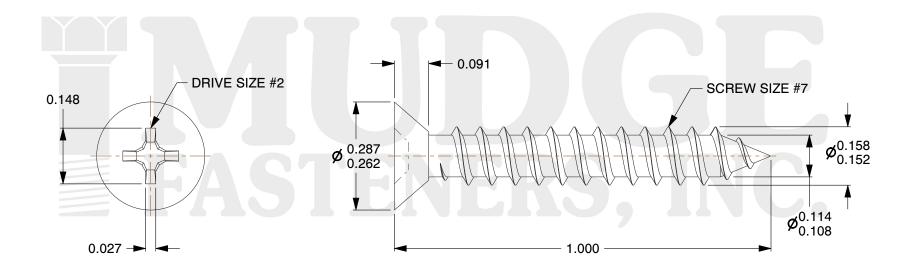

## Notes:

1. HEAD STYLE: UNDERCUT FLAT HEAD

2. DRIVE TYPE: PHILLIPS

3. SCREW TYPE: SHEET METAL SCREW

4. THREAD TYPE: TYPE A

5. MATERIAL: 410 18-8 STAINLESS STEEL

@ www.mudgefasteners.com

This file and any associated information and specifications are provided for reference and evaluation purposes only and are subject to change without notice. Mudge Fasteners makes no representations, warranties, or guarantees as to the appropriateness, accuracy, completeness, or suitability for any purpose of the file, information, or specification. You are solely responsible for the use of the file, information, and specifications.

|                          |                                                         | UNIT   |
|--------------------------|---------------------------------------------------------|--------|
| COMPONENT<br>DESCRIPTION | #7X1 PHILLIPS FLAT UNDERCUT SMS<br>TYPE A 410 STAINLESS | INCH   |
|                          |                                                         | SHEET  |
|                          |                                                         | 1 of 1 |
| PART NUMBER              | 102U07A100SS410                                         | SCALE  |
| MATERIAL                 | 410 18-8 STAINLESS STEEL                                | 3.923  |