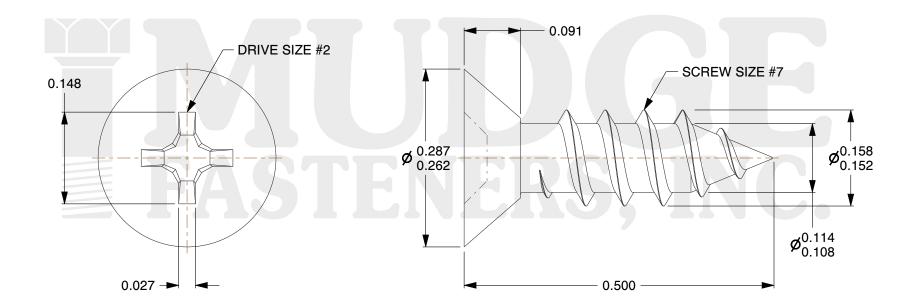

## Notes:

1. HEAD STYLE: UNDERCUT FLAT HEAD

2. DRIVE TYPE: PHILLIPS

3. SCREW TYPE: SHEET METAL SCREW

4. THREAD TYPE: TYPE A

5. MATERIAL: 18-8 STAINLESS STEEL

@ www.mudgefasteners.com

This file and any associated information and specifications are provided for reference and evaluation purposes only and are subject to change without notice. Mudge Fasteners makes no representations, warranties, or guarantees as to the appropriateness, accuracy, completeness, or suitability for any purpose of the file, information, or specification. You are solely responsible for the use of the file, information, and specifications.

|                          |                                            | UNIT   |
|--------------------------|--------------------------------------------|--------|
| COMPONENT<br>DESCRIPTION | #7X1/2 PHIL FLAT UNDERCUT SMS<br>STAINLESS | INCH   |
|                          |                                            | SHEET  |
|                          |                                            | 1 of 1 |
| PART NUMBER              | 102U07A050SS                               | SCALE  |
| MATERIAL                 | 18-8 STAINLESS STEEL                       | 6.456  |