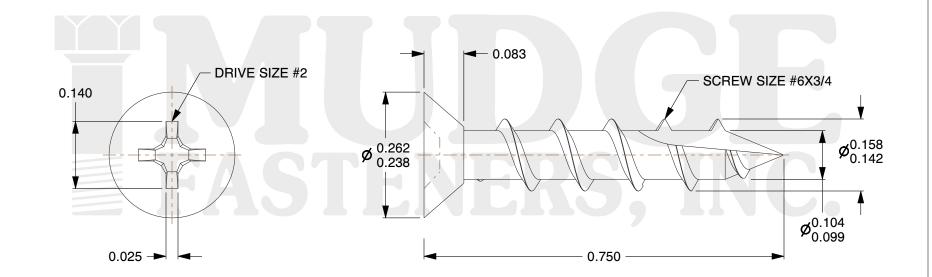

## Notes :

- 1. HEAD STYLE: UNDERCUT FLAT HEAD
- 2. DRIVE TYPE: PHILLIPS
- 3. SCREW TYPE: PARTICLE BOARD SCREW
- 4. THREAD TYPE: TYPE 17
- 5. MATERIAL: 18-8 STAINLESS STEEL
- 6. FINISH: BRIGHT BRASS

| FASTENERS, INC.          | <b>NC.</b> appropriateness, accuracy, completeness, or suitability for any purpose of the file, information, or specification. You are solely responsible for the use of the file, information, and | This drawing is the property of<br>Mudge Fasteners. It contains<br>confidential proprietary<br>information that is Mudge<br>Fasteners property. Do not<br>disclose to or duplicate for<br>others except as authorized by<br>Mudge Fasteners. | COMPONENT<br>DESCRIPTION | #6X3/4 PHIL FLAT U/C TYPE 17 PBS BR<br>BRS | UNIT<br>INCH    |
|--------------------------|-----------------------------------------------------------------------------------------------------------------------------------------------------------------------------------------------------|----------------------------------------------------------------------------------------------------------------------------------------------------------------------------------------------------------------------------------------------|--------------------------|--------------------------------------------|-----------------|
|                          |                                                                                                                                                                                                     |                                                                                                                                                                                                                                              |                          |                                            | SHEET<br>1 of 1 |
|                          |                                                                                                                                                                                                     |                                                                                                                                                                                                                                              | PART NUMBER              | 102U06C17075BB                             | SCALE           |
| 8 www.mudgefasteners.com |                                                                                                                                                                                                     |                                                                                                                                                                                                                                              | MATERIAL                 | 18-8 STAINLESS STEEL                       | 5.000           |