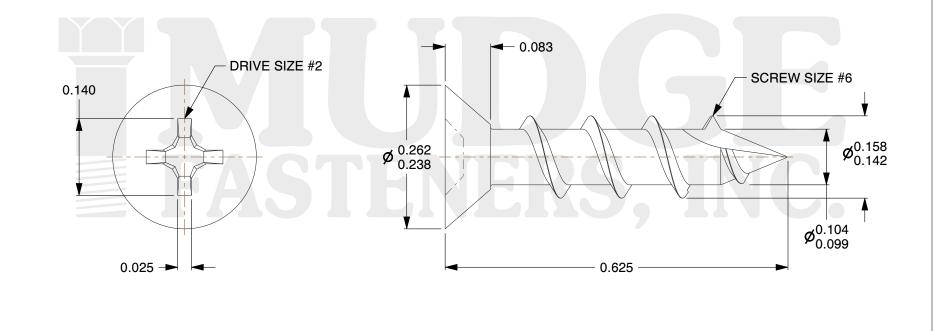

## Notes :

- 1. HEAD STYLE: UNDERCUT FLAT HEAD
- 2. DRIVE TYPE: PHILLIPS
- 3. SCREW TYPE: PARTICLE BOARD SCREW
- 4. THREAD TYPE: TYPE 17
- 5. MATERIAL: 18-8 STAINLESS STEEL
- 6. FINISH: ZINC

| FASTENERS, INC.          | ASTENERS, INC. appropriateness, accuracy, completeness, or suitability for any purpose of the file, information, or specification. You are solely responsible for the use of the file, information, and | Mudge Fasteners. It contains<br>confidential proprietary<br>information that is Mudge | COMPONENT<br>DESCRIPTION | #6X5/8 PH FL U/C TYPE 17 PBS<br>ZC #6057 | UNIT   |
|--------------------------|---------------------------------------------------------------------------------------------------------------------------------------------------------------------------------------------------------|---------------------------------------------------------------------------------------|--------------------------|------------------------------------------|--------|
|                          |                                                                                                                                                                                                         |                                                                                       |                          |                                          | INCH   |
|                          |                                                                                                                                                                                                         |                                                                                       |                          |                                          | SHEET  |
|                          |                                                                                                                                                                                                         |                                                                                       |                          |                                          | 1 of 1 |
|                          |                                                                                                                                                                                                         |                                                                                       | PART NUMBER              | 102U06C17062ZC                           | SCALE  |
| & www.mudgefasteners.com |                                                                                                                                                                                                         |                                                                                       | MATERIAL                 | 18-8 STAINLESS STEEL                     | 5.714  |