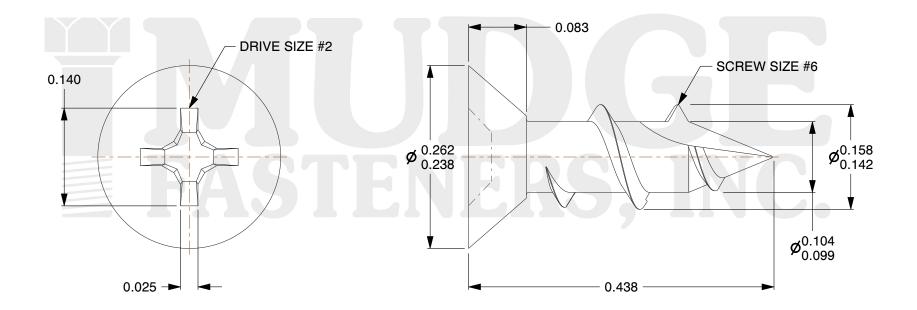

## Notes:

1. HEAD STYLE: UNDERCUT FLAT HEAD

2. DRIVE TYPE: PHILLIPS

3. SCREW TYPE: PARTICLE BOARD SCREW

4. THREAD TYPE: TYPE 17

5. MATERIAL: 18-8 STAINLESS STEEL

6. FINISH: ZINC

@ www.mudgefasteners.com

| COMPONENT<br>DESCRIPTION | #6X7/16 PH FL U/C TYPE 17 PBS<br>ZC | UNIT   |
|--------------------------|-------------------------------------|--------|
|                          |                                     | INCH   |
|                          |                                     | SHEET  |
|                          |                                     | 1 of 1 |
| PART NUMBER              | 102U06C17043ZC                      | SCALE  |
| MATERIAL                 | 18-8 STAINLESS STEEL                | 7.273  |