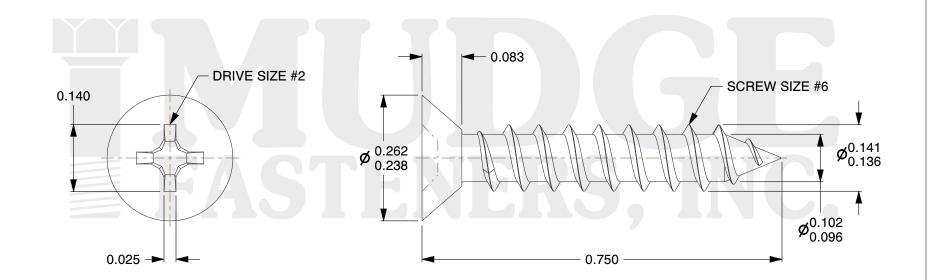

## 1. HEAD STYLE: UNDERCUT FLAT HEAD

- 2. DRIVE TYPE: PHILLIPS
- 3. SCREW TYPE: SHEET METAL SCREW
- 4. THREAD TYPE: TYPE A
- 5. MATERIAL: 18-8 STAINLESS STEEL

| FASTENERS, INC.          | This file and any associated information and specifications are<br>provided for reference and evaluation purposes only and are<br>subject to change without notice. Mudge Fasteners makes no<br>representations, warranties, or guarantees as to the<br>appropriateness, accuracy, completeness, or suitability for any<br>purpose of the file, information, or specification. You are<br>solely responsible for the use of the file, information, and<br>specifications. | This drawing is the property of<br>Mudge Fasteners. It contains<br>confidential proprietary<br>information that is Mudge<br>Fasteners property. Do not<br>disclose to or duplicate for<br>others except as authorized by<br>Mudge Fasteners. | COMPONENT<br>DESCRIPTION | #6X3/4 PHIL FLAT UNDERCUT SMS<br>STAINLESS | UNIT<br>INCH<br>SHEET<br>1 of 1 |
|--------------------------|---------------------------------------------------------------------------------------------------------------------------------------------------------------------------------------------------------------------------------------------------------------------------------------------------------------------------------------------------------------------------------------------------------------------------------------------------------------------------|----------------------------------------------------------------------------------------------------------------------------------------------------------------------------------------------------------------------------------------------|--------------------------|--------------------------------------------|---------------------------------|
|                          |                                                                                                                                                                                                                                                                                                                                                                                                                                                                           |                                                                                                                                                                                                                                              | PART NUMBER              | 102U06A075SS                               | SCALE                           |
| & www.mudgefasteners.com |                                                                                                                                                                                                                                                                                                                                                                                                                                                                           |                                                                                                                                                                                                                                              | MATERIAL                 | 18-8 STAINLESS STEEL                       | 5.000                           |