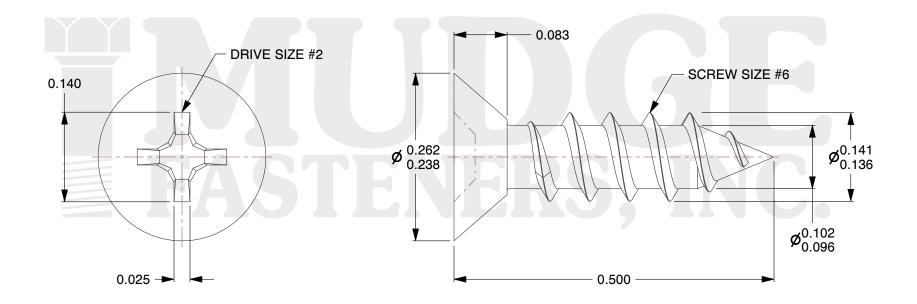

## Notes:

1. HEAD STYLE: UNDERCUT FLAT HEAD

2. DRIVE TYPE: PHILLIPS

3. SCREW TYPE: SHEET METAL SCREW

4. THREAD TYPE: TYPE A

5. MATERIAL: 18-8 STAINLESS STEEL

6. FINISH: BONE WHITE PAINT

@ www.mudgefasteners.com

|                          |                                                              | UNIT   |
|--------------------------|--------------------------------------------------------------|--------|
| COMPONENT<br>DESCRIPTION | #6X1/2 PHIL FLAT UNDERCUT SMS<br>STAINLESS, BONE WHITE PAINT | INCH   |
|                          |                                                              | SHEET  |
|                          |                                                              | 1 of 1 |
| PART NUMBER              | 102U06A050SSBWP                                              | SCALE  |
| MATERIAL                 | 18-8 STAINLESS STEEL                                         | 6.667  |