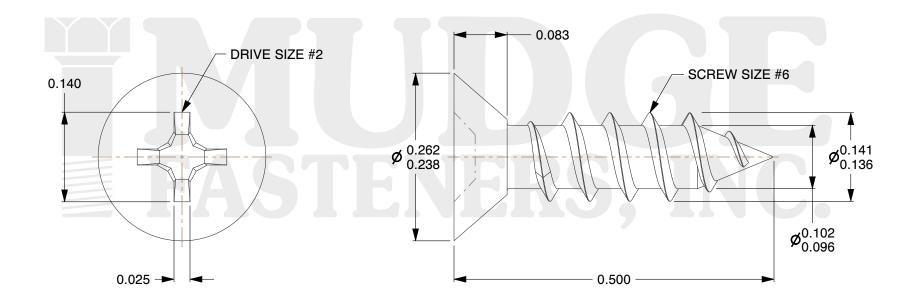

## Notes:

1. HEAD STYLE: UNDERCUT FLAT HEAD

2. DRIVE TYPE: PHILLIPS

3. SCREW TYPE: SHEET METAL SCREW

4. THREAD TYPE: TYPE A

5. MATERIAL: 18-8 STAINLESS STEEL

@ www.mudgefasteners.com

This file and any associated information and specifications are provided for reference and evaluation purposes only and are subject to change without notice. Mudge Fasteners makes no representations, warranties, or guarantees as to the appropriateness, accuracy, completeness, or suitability for any purpose of the file, information, or specification. You are solely responsible for the use of the file, information, and specifications.

|                          |                                            | UNIT   |
|--------------------------|--------------------------------------------|--------|
| COMPONENT<br>DESCRIPTION | #6X1/2 PHIL FLAT UNDERCUT SMS<br>STAINLESS | INCH   |
|                          |                                            | SHEET  |
|                          |                                            | 1 of 1 |
| PART NUMBER              | 102U06A050SS                               | SCALE  |
| MATERIAL                 | 18-8 STAINLESS STEEL                       | 6.667  |