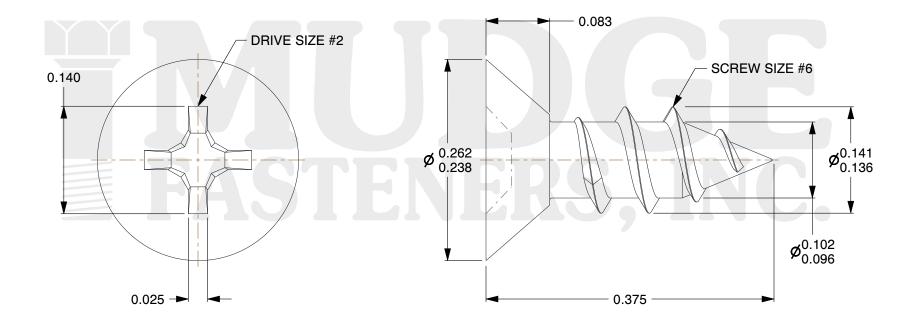

## Notes:

1. HEAD STYLE: UNDERCUT FLAT HEAD

2. DRIVE TYPE: PHILLIPS

3. SCREW TYPE: SHEET METAL SCREW

4. THREAD TYPE: TYPE A

5. MATERIAL: 18-8 STAINLESS STEEL

@www.mudgefasteners.com

This file and any associated information and specifications are provided for reference and evaluation purposes only and are subject to change without notice. Mudge Fasteners makes no representations, warranties, or guarantees as to the appropriateness, accuracy, completeness, or suitability for any purpose of the file, information, or specification. You are solely responsible for the use of the file, information, and specifications.

| COMPONENT<br>DESCRIPTION | #6X3/8 PHILLIPS FLAT UNDERCUT<br>TYPE A SMS STAINLESS STEEL | UNIT   |
|--------------------------|-------------------------------------------------------------|--------|
|                          |                                                             | INCH   |
|                          |                                                             | SHEET  |
|                          |                                                             | 1 of 1 |
| PART NUMBER              | 102U06A037SS                                                | SCALE  |
| MATERIAL                 | 18-8 STAINLESS STEEL                                        | 8.000  |