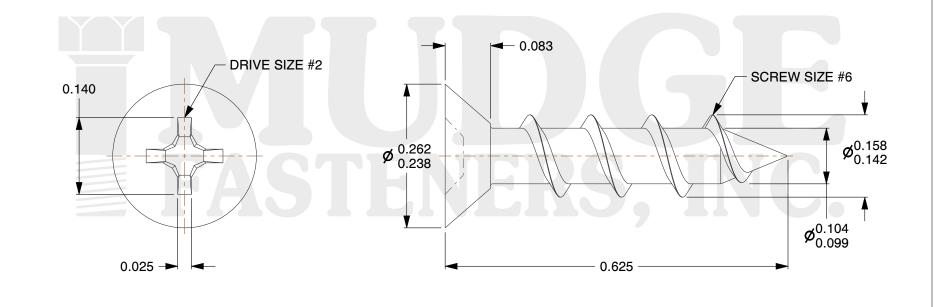

## 1. HEAD STYLE: UNDERCUT FLAT HEAD

- 2. DRIVE TYPE: PHILLIPS
- 3. SCREW TYPE: PARTICLE BOARD SCREW
- 4. THREAD TYPE: TYPE A
- 5. MATERIAL: 18-8 STAINLESS STEEL

| FASTENERS, INC.          | appropriateness, accuracy, completeness, or suitability for any<br>purpose of the file, information, or specification. You are<br>solely responsible for the use of the file, information, and | This drawing is the property of<br>Mudge Fasteners. It contains<br>confidential proprietary<br>information that is Mudge<br>Fasteners property. Do not<br>disclose to or duplicate for<br>others except as authorized by<br>Mudge Fasteners. | COMPONENT<br>DESCRIPTION | #6(#5HD)X5/8 PH FLAT UNDERCUT PBS<br>ZINC | UNIT<br>INCH<br>SHEET<br>1 of 1 |
|--------------------------|------------------------------------------------------------------------------------------------------------------------------------------------------------------------------------------------|----------------------------------------------------------------------------------------------------------------------------------------------------------------------------------------------------------------------------------------------|--------------------------|-------------------------------------------|---------------------------------|
|                          |                                                                                                                                                                                                |                                                                                                                                                                                                                                              | PART NUMBER              | 102U065C062ZC                             | SCALE                           |
| & www.mudgefasteners.com |                                                                                                                                                                                                |                                                                                                                                                                                                                                              | MATERIAL                 | 18-8 STAINLESS STEEL                      | 5.714                           |