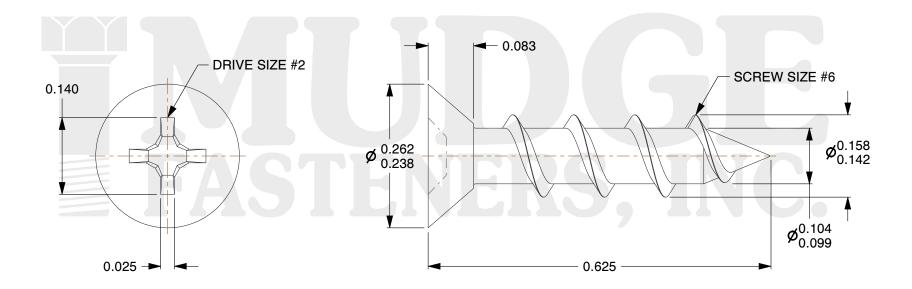

## Notes:

1. HEAD STYLE: UNDERCUT FLAT HEAD

2. DRIVE TYPE: PHILLIPS

3. SCREW TYPE: PARTICLE BOARD SCREW

4. THREAD TYPE: TYPE A

5. MATERIAL: 18-8 STAINLESS STEEL

6. FINISH: BRIGHT BRASS

@ www.mudgefasteners.com

|                          |                                         | UNIT   |
|--------------------------|-----------------------------------------|--------|
| COMPONENT<br>DESCRIPTION | #6(#5HD)X5/8 PH FLAT UNDERCUT PBS<br>BB | INCH   |
|                          |                                         | SHEET  |
|                          |                                         | 1 of 1 |
| PART NUMBER              | 102U065C062BB                           | SCALE  |
| MATERIAL                 | 18-8 STAINLESS STEEL                    | 5.714  |