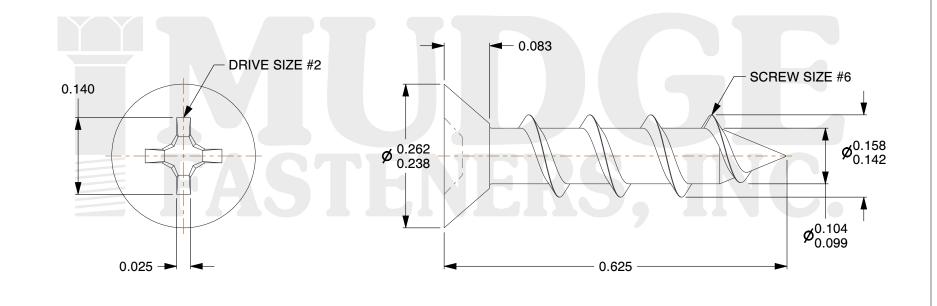

## 1. HEAD STYLE: UNDERCUT FLAT HEAD

- 2. DRIVE TYPE: PHILLIPS
- 3. SCREW TYPE: PARTICLE BOARD SCREW
- 4. THREAD TYPE: TYPE A
- 5. MATERIAL: 18-8 STAINLESS STEEL

| FASTENERS, INC.          | ASTENERS, INC. appropriateness, accuracy, completeness, or suitability for any purpose of the file, information, or specification. You are solely responsible for the use of the file, information, and | This drawing is the property of<br>Mudge Fasteners. It contains<br>confidential proprietary<br>information that is Mudge<br>Fasteners property. Do not<br>disclose to or duplicate for<br>others except as authorized by<br>Mudge Fasteners. | COMPONENT<br>DESCRIPTION | #6(#5HD)X5/8 PH FLAT UNDERCUT PBS<br>ANT BR | UNIT   |
|--------------------------|---------------------------------------------------------------------------------------------------------------------------------------------------------------------------------------------------------|----------------------------------------------------------------------------------------------------------------------------------------------------------------------------------------------------------------------------------------------|--------------------------|---------------------------------------------|--------|
|                          |                                                                                                                                                                                                         |                                                                                                                                                                                                                                              |                          |                                             | INCH   |
|                          |                                                                                                                                                                                                         |                                                                                                                                                                                                                                              |                          |                                             | SHEET  |
|                          |                                                                                                                                                                                                         |                                                                                                                                                                                                                                              |                          |                                             | 1 of 1 |
|                          |                                                                                                                                                                                                         |                                                                                                                                                                                                                                              | PART NUMBER              | 102U065C062AB                               | SCALE  |
| & www.mudgefasteners.com |                                                                                                                                                                                                         |                                                                                                                                                                                                                                              | MATERIAL                 | 18-8 STAINLESS STEEL                        | 5.714  |