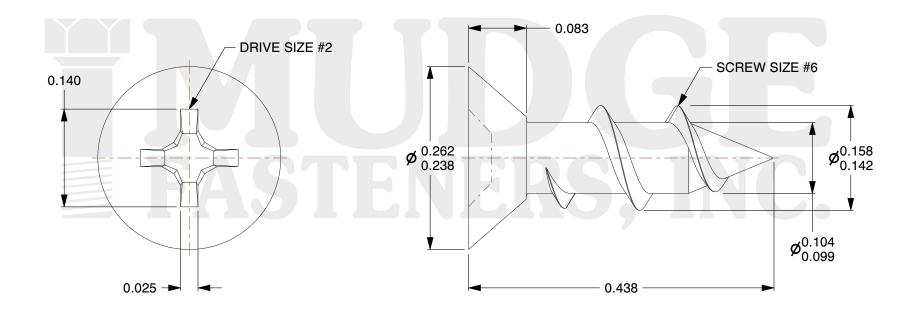

## Notes:

1. HEAD STYLE: UNDERCUT FLAT HEAD

2. DRIVE TYPE: PHILLIPS

3. SCREW TYPE: PARTICLE BOARD SCREW

4. THREAD TYPE: TYPE A

5. MATERIAL: 18-8 STAINLESS STEEL

provided for reference and evaluation purposes only and are subject to change without notice. Mudge Fasteners makes no representations, warranties, or guarantees as to the appropriateness, accuracy, completeness, or suitability for any purpose of the file, information, or specification. You are solely responsible for the use of the file, information, and specifications.

| COMPONENT<br>DESCRIPTION | 6(#5HD)X7/16 PH FLAT UNDERCUT PBS<br>ANT BR | UNIT   |
|--------------------------|---------------------------------------------|--------|
|                          |                                             | INCH   |
|                          |                                             | SHEET  |
|                          |                                             | 1 of 1 |
| PART NUMBER              | 102U065C043AB                               | SCALE  |
| MATERIAL                 | 18-8 STAINLESS STEEL                        | 7.273  |