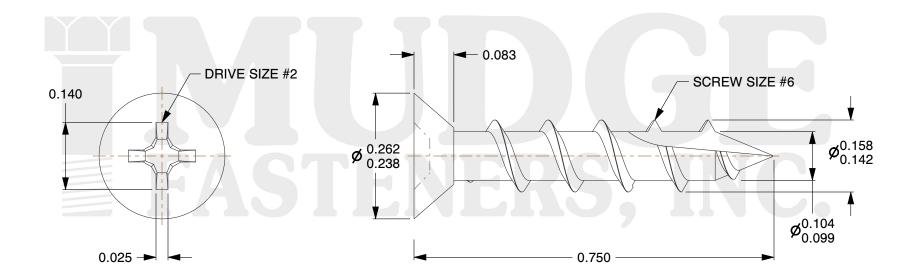

## Notes:

1. HEAD STYLE: UNDERCUT FLAT HEAD

2. DRIVE TYPE: PHILLIPS

3. SCREW TYPE: PARTICLE BOARD SCREW

4. THREAD TYPE: TYPE 17

5. MATERIAL: 18-8 STAINLESS STEEL

6. FINISH: BRIGHT BRASS

g www.mudgefasteners.com

| COMPONENT<br>DESCRIPTION | #6X3/4 PHIL FLAT UNDERCUT<br>PARTICLE BOARD SCREW<br>TYPE 17 BRIGHT BRASS | UNIT   |
|--------------------------|---------------------------------------------------------------------------|--------|
|                          |                                                                           | INCH   |
|                          |                                                                           | SHEET  |
|                          |                                                                           | 1 of 1 |
| PART NUMBER              | 102U0617C075BB                                                            | SCALE  |
| MATERIAL                 | 18-8 STAINLESS STEEL                                                      | 5.000  |