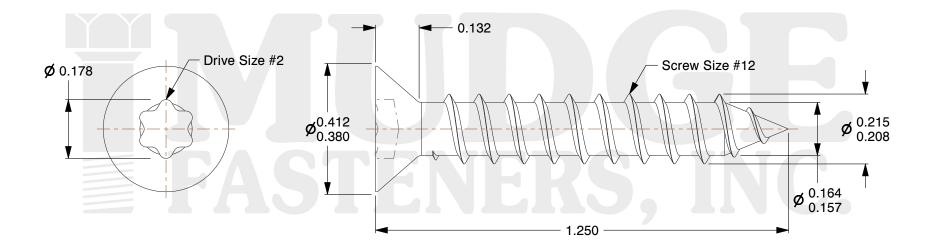

## Notes:

1. HEAD STYLE: FLAT HEAD

2. SCREW TYPE: SHEET METAL SCREW

3. THREAD TYPE: TYPE A 4. DRIVE TYPE: TORX

5. STANDARD: ANSI B18.6.4

6. MATERIAL: STAINLESS STEEL

@ www.mudgefasteners.com

This file and any associated information and specifications are provided for reference and evaluation purposes only and are subject to change without notice. Mudge Fasteners makes no representations, warranties, or guarantees as to the appropriateness, accuracy, completeness, or suitability for any purpose of the file, information, or specification. You are solely responsible for the use of the file, information, and specifications.

|                          |                                                   | UNIT   |
|--------------------------|---------------------------------------------------|--------|
| COMPONENT<br>DESCRIPTION | #12X1-1/4 TORX/6-LOBE FLAT SMS<br>STAINLESS STEEL | INCH   |
|                          |                                                   | SHEET  |
|                          |                                                   | 1 of 1 |
| PART NUMBER              | 102T12A125SS                                      | SCALE  |
| MATERIAL                 | STAINLESS STEEL                                   | 3.443  |