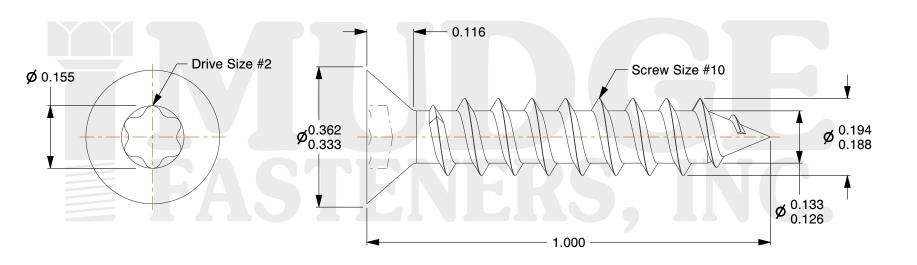

## Notes :

- 1. HEAD STYLE: FLAT HEAD
- 2. SCREW TYPE: SHEET METAL SCREW
- 3. THREAD TYPE: TYPE A
- 4. DRIVE TYPE: TORX
- 5. STANDARD: ANSI B18.6.4
- 6. MATERIAL: STAINLESS STEEL

| FASTENERS, INC.          | This file and any associated information and specifications are<br>provided for reference and evaluation purposes only and are<br>subject to change without notice. Mudge Fasteners makes no<br>representations, warranties, or guarantees as to the<br>appropriateness, accuracy, completeness, or suitability for any<br>purpose of the file, information, or specification. You are | Mudge Fasteners. It contains<br>confidential proprietary<br>information that is Mudge | COMPONENT<br>DESCRIPTION | #10X1 TORX/6-LOBE FLAT SMS<br>STAINLESS STEEL | UNIT   |
|--------------------------|----------------------------------------------------------------------------------------------------------------------------------------------------------------------------------------------------------------------------------------------------------------------------------------------------------------------------------------------------------------------------------------|---------------------------------------------------------------------------------------|--------------------------|-----------------------------------------------|--------|
|                          |                                                                                                                                                                                                                                                                                                                                                                                        |                                                                                       |                          |                                               | INCH   |
|                          |                                                                                                                                                                                                                                                                                                                                                                                        |                                                                                       |                          |                                               | SHEET  |
|                          |                                                                                                                                                                                                                                                                                                                                                                                        |                                                                                       |                          |                                               | 1 of 1 |
|                          | solely responsible for the use of the file, information, and                                                                                                                                                                                                                                                                                                                           |                                                                                       | PART NUMBER              | 102T10A100SS                                  | SCALE  |
| & www.mudgefasteners.com | specifications.                                                                                                                                                                                                                                                                                                                                                                        |                                                                                       | MATERIAL                 | STAINLESS STEEL                               | 4.205  |