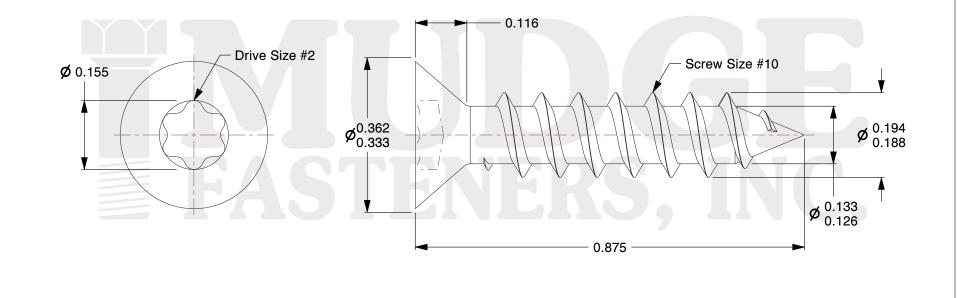

## Notes :

- 1. HEAD STYLE: FLAT HEAD
- 2. SCREW TYPE: SHEET METAL SCREW
- 3. THREAD TYPE: TYPE A
- 4. DRIVE TYPE: TORX
- 5. STANDARD: ANSI B18.6.4
- 6. MATERIAL: STAINLESS STEEL

| <b>MUDGE</b><br>FASTENERS, INC. | solely responsible for the use of the file, information, and | This drawing is the property of<br>Mudge Fasteners. It contains<br>confidential proprietary<br>information that is Mudge<br>Fasteners property. Do not<br>disclose to or duplicate for<br>others except as authorized by<br>Mudge Fasteners. | COMPONENT<br>DESCRIPTION | #10X7/8 6-LOBE FLAT SMS<br>STAINLESS STEEL | UNIT   |
|---------------------------------|--------------------------------------------------------------|----------------------------------------------------------------------------------------------------------------------------------------------------------------------------------------------------------------------------------------------|--------------------------|--------------------------------------------|--------|
|                                 |                                                              |                                                                                                                                                                                                                                              |                          |                                            | INCH   |
|                                 |                                                              |                                                                                                                                                                                                                                              |                          |                                            | SHEET  |
|                                 |                                                              |                                                                                                                                                                                                                                              |                          |                                            | 1 of 1 |
|                                 |                                                              |                                                                                                                                                                                                                                              | PART NUMBER              | 102T10A087SS                               | SCALE  |
| & www.mudgefasteners.com        |                                                              |                                                                                                                                                                                                                                              | MATERIAL                 | STAINLESS STEEL                            | 4.635  |